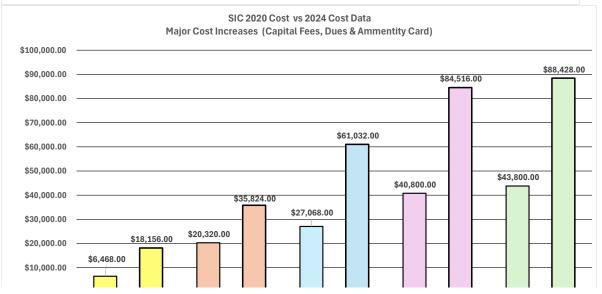

## 1st Vear Seabrook Island Club Joining Costs

|                    | 1st Year Seabrook Island Club Joining Costs |                    |                                         |              |                     |
|--------------------|---------------------------------------------|--------------------|-----------------------------------------|--------------|---------------------|
| <u>20</u>          | 24 Homesite                                 | Neighborhood       | Racquet                                 | Golf         | Golf Full           |
| Joining Fee        | \$ 15,000.00                                | \$ 25,000.00       | \$ 50,000.00                            | \$ 70,000.00 | \$ 70,000.00        |
| Ammenity Fee       | N/A                                         | \$ 6,000.00        | \$ 4,000.00                             | \$ 2,000.00  | \$ 2,000.00         |
| Monthly Dues       | \$ 263.00                                   | \$ 402.00          | \$ 586.00                               | \$ 1,043.00  | \$ 1,369.00         |
| Yearly Dues        | \$ 3,156.00                                 | \$ 4,824.00        | \$ 7,032.00                             | \$ 12,516.00 | \$ 16,428.00        |
| Total              | \$ 18,156.00                                | \$ 35,824.00       | \$ 61,032.00                            | \$ 84,516.00 | \$ 88,428.00        |
|                    |                                             | •                  | •                                       |              |                     |
| <u>20</u>          | 23 Community Unimporoved Lot                | Community          | Social                                  | Full         | Full Unlimited Golf |
| Joining Fee        | \$ 3,600.00                                 | \$ 25,000.00       | \$ 50,000.00                            | \$ 70,000.00 | \$ 70,000.00        |
| Ammenity Fee       | N/A                                         | \$ 4,000.00        | Waived                                  | Waived       | Waived              |
| Monthly Dues       | \$ 249.00                                   | \$ 375.00          | \$ 619.00                               | \$ 948.00    | \$ 1,230.00         |
| Yearly Dues        | \$ 2,988.00                                 | \$ 4,500.00        | \$ 7,428.00                             | \$ 11,376.00 | \$ 14,760.00        |
| Total              | \$ 6,588.00                                 | \$ 33,500.00       | \$ 57,428.00                            | \$ 81,376.00 | \$ 84,760.00        |
|                    |                                             |                    |                                         |              |                     |
| 1 Jul to 31 Dec 20 | 22 Community Unimporoved Lot                | Community          | Social                                  | Full         | Full Unlimited Golf |
| Joining Fee        | \$ 3,600.00                                 | \$ 25,000.00       | \$ 50,000.00                            | \$ 50,000.00 | \$ 50,000.00        |
| Ammenity Fee       | N/A                                         | \$ 4,000.00        | Waived                                  | Waived       | Waived              |
| Monthly Dues       | \$ 241.00                                   | \$ 363.00          | \$ 597.00                               | \$ 912.00    | \$ 1,178.00         |
| Yearly Dues        | \$ 2,892.00                                 | \$ 4,356.00        | \$ 7,164.00                             | \$ 10,944.00 | \$ 14,136.00        |
| Total              | \$ 6,492.00                                 | \$ 33,356.00       | \$ 57,164.00                            | \$ 60,944.00 | \$ 64,136.00        |
|                    | ,                                           |                    |                                         |              | ,                   |
| 1 Jan to 30 Jun 20 | 22 Community Unimporoved Lot                | Community          | Social                                  | Full         | Full Unlimited Golf |
| Joining Fee        | \$ 3,600.00                                 | \$ 15,000.00       | \$ 22,000.00                            | \$ 33,000.00 | \$ 33,000.00        |
| Ammenity Fee       | N/A                                         | \$ 4,000.00        | Waived                                  | Waived       | Waived              |
| Monthly Dues       | \$ 241.00                                   | \$ 363.00          | \$ 597.00                               | \$ 912.00    | \$ 1,178.00         |
| Yearly Dues        | \$ 2,892.00                                 | \$ 4,356.00        | \$ 7,164.00                             | \$ 10,944.00 | \$ 14,136.00        |
| Total              | \$ 6,492.00                                 | \$ 23,356.00       | \$ 29,164.00                            | \$ 43,944.00 | \$ 47,136.00        |
|                    | ,                                           |                    |                                         |              | ,                   |
| 20                 | 21 Community Unimporoved Lot                | Community          | Social                                  | Full         | Full Unlimited Golf |
| Joining Fee        | \$ 3,600.00                                 | \$ 15,000.00       | \$ 22,000.00                            | \$ 33,000.00 | \$ 33,000.00        |
| Ammenity Fee       | N/A                                         | \$ 4,000.00        | Waived                                  | Waived       | Waived              |
| Monthly Dues       | \$ 237.00                                   | \$ 356.00          | \$ 584.00                               |              | \$ 1,143.00         |
| Yearly Dues        | \$ 2,844.00                                 | \$ 4,272.00        | \$ 7,008.00                             | \$ 10,716.00 | \$ 13,716.00        |
| Total              | \$ 6,444.00                                 | \$ 23,272.00       | \$ 29,008.00                            | \$ 43,716.00 | \$ 46,716.00        |
|                    | ,                                           | ,                  | ,                                       | ,            | ,                   |
| 20                 | 20 Community Unimporoved Lot                | Community          | Social                                  | Full         | Full Unlimited Golf |
| Joining Fee        | \$ 3,600.00                                 | \$ 12,000.00       | \$ 20,000.00                            | \$ 30,000.00 | \$ 30,000.00        |
| Ammenity Fee       | N/A                                         | \$ 4,000.00        | Waived                                  | Waived       | Waived              |
| Monthly Dues       | \$ 239.00                                   | \$ 360.00          |                                         |              | \$ 1,150.00         |
| Yearly Dues        | \$ 2,868.00                                 | \$ 4,320.00        | \$ 7,068.00                             | \$ 10,800.00 | \$ 13,800.00        |
| Total              | \$ 6,468.00                                 | \$ 20,320.00       | \$ 27,068.00                            | \$ 40,800.00 | \$ 43,800.00        |
|                    | -,                                          | ncreases Year Over | , , , , , , , , , , , , , , , , , , , , |              |                     |
|                    |                                             |                    |                                         |              |                     |