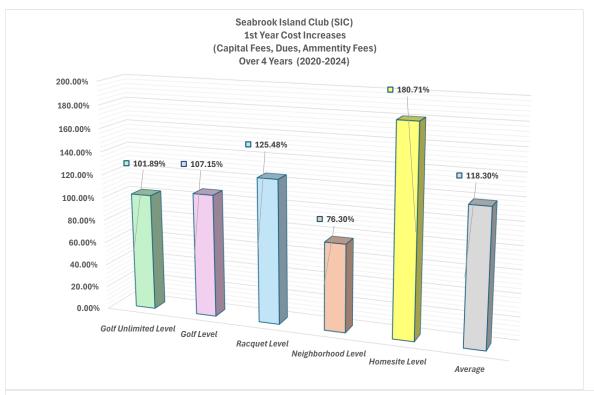

| Increase Over 4 Years |
|-----------------------|
| 101.89%               |
| 107.15%               |
| 125.48%               |

| 76.30%  |
|---------|
| 180.71% |
| 118.30% |